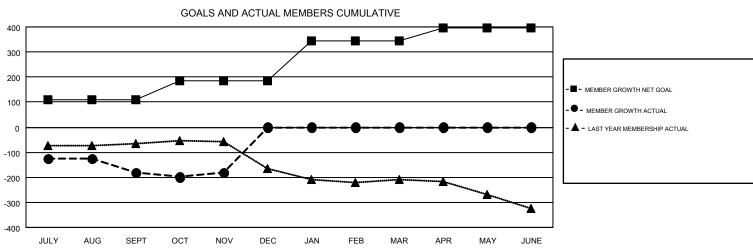

| Members       |                           |                         |                                              |  |  |  |  |  |  |
|---------------|---------------------------|-------------------------|----------------------------------------------|--|--|--|--|--|--|
|               | RESULTS FOR 2017-2018     |                         |                                              |  |  |  |  |  |  |
| QUARTER       | MEMBER GROWTH NET<br>GOAL | MEMBER GROWTH<br>ACTUAL | DROPPED MEMBERS ACTUAL (including transfers) |  |  |  |  |  |  |
| JULY/AUG/SEPT | 110                       | 191                     | 347                                          |  |  |  |  |  |  |
| OCT/NOV/DEC   | 75                        | 162                     | 140                                          |  |  |  |  |  |  |
| JAN/FEB/MAR   | 160                       | 0                       | 0                                            |  |  |  |  |  |  |
| APR/MAY/JUNE  | 50                        | 0                       | 0                                            |  |  |  |  |  |  |