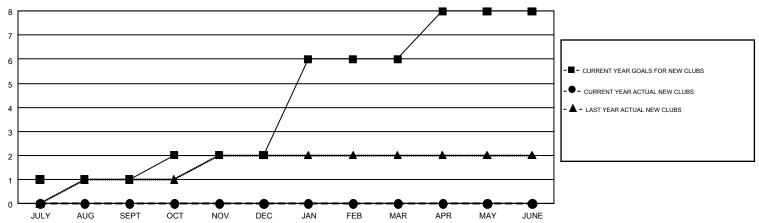

## GMT MONTHLY MEMBERSHIP PROGRESS REPORT

Multiple District 25

Results as of: 11/30/2017

LOCATION: INDIANA

GMT CA 1

| GMT: STEVE A                 | NTON          |             |               |                              |
|------------------------------|---------------|-------------|---------------|------------------------------|
|                              | Club          | os          |               |                              |
|                              | RESULTS FOR   | R 2017-2018 |               |                              |
| QUARTER                      | NEW CLUB GOAL | NEW CLUBS   | DROPPED CLUBS | QUARTER                      |
| JULY/AUG/SEPT<br>OCT/NOV/DEC | 1<br>1        | 0           | 0             | JULY/AUG/SEPT<br>OCT/NOV/DEC |
| JAN/FEB/MAR<br>APR/MAY/JUNE  | 4<br>2        | 0<br>0      | 0<br>0        | JAN/FEB/MAR APR/MAY/JUNE     |